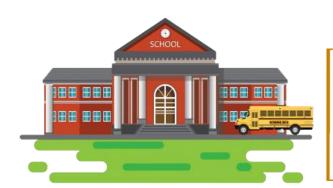

opposite: karşısında

on the corner: köşesinde

Where is the library?

- It is **between** the restaurant and the laundro-mat.

Where is the school bus?

It is in front of the school.

Where are the children?

- They are **in** the playground.