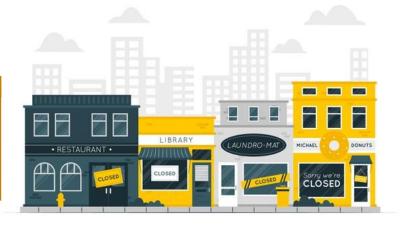

opposite: karşısında

on the corner: köşesinde

Where is the library?

- It is **between** the restaurant and the laundro-mat.

Where is the school bus?

It is in front of the school.

Where are the children?

- They are **in** the playground.